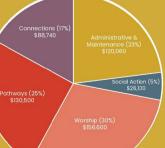

### CONNECTIONS

17%of budget \$88,740/yr \$7,395/mo \$1,707/wk

We make PEACE UNITED what it is by showing love and radical hospitality to all people. Through our CONNECTIONS membership engagement and diverse programming new relationships are forged and community developed. Your gifts support the programs and ministries that allow us to intentionally provide Pastoral Care and social interaction with/for one another.

### SOCIAL ACTION

5% of budget \$26,100/yr \$2,175/mo \$501/wk

We make PEACE UNITED what it is by engaging in work and ministry of justice and peace. Through your financial gifts and the amazing talents of so many, our Peace members and ministry reach beyond the walls of our church to transform lives and embody works of inclusion and advocacy.

# ADMINISTRATION & MAINTENANCE

23% of budget \$120,060/yr \$10,000/mo \$2.308/wk

We make our church what it is by providing a beautiful, welcoming environment to do ministry. Your gifts support the wide-range of facility management projects (both inside and outside of the church building) as well as providing the needed supplies and maintenance for our building. Your gifts also support the administrative work to develop visibility in the community.

To provide a clearer picture of our 2024 budget, we have provided descriptions of our programs and how your gifts support each area of our outreach (Worship, PATHWAYS, Social Action, CONNECTIONS and Administration/Maintenance.) Your gifts provide the support for staffing, supplies, resources, maintenance, and administrative costs for each area.

### **WORSHIP**

30% of budget \$156,600/yr \$13,050/mo \$3,011/wk

We make PEACE UNITED what it is by building a vibrant and dynamic worship life with messages that are current, relevant, and grounded in faith. Through your gifts our celebration services provide great diversity in styles of worship as we celebrate God's calling in our lives. It is through our worship that we center and ground ourselves to be empowered to go out beyond our walls to serve and provide dynamic ministry.

### **PATHWAYS**

25% of budget \$130,500/yr \$10,875/mo \$2,500/wk

We make PEACE UNITED what it is by developing creative and engaging PATHWAYS opportunities for all ages.
Through age-specific and multi-generational programs we share together in developing our understanding of our faith. Through your gifts we connect with one another in special ways to learn, serve one another, and share God's love.